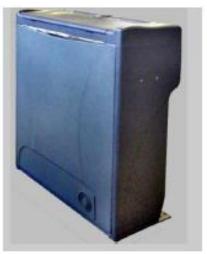

## New concept of refrigerator KBU 80

Our KBU variants have been enriched with a new model. The KBU 80 with more volume is ideal for use in coaches and also in midi and mini buses. The KBU 80 impresses with the low weight, luxurious look, fast instalation and of couse the 80 liters volume.

## KBU 80 refrigerator

## Order-No.: 01.1580.00.00

| Volume:  | 80 liters |
|----------|-----------|
| Voltage: | DC24V     |
| Current: | 2.3A      |
| Power:   | 54W       |
| Weight:  | 33kg      |

If you have any questions, please do not hesitate to contact us.