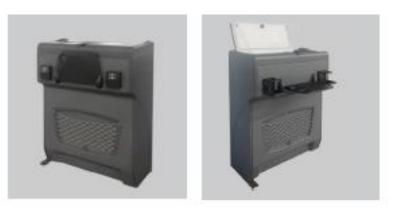

## New concept of refrigerator KBU 80

Our KBU variants have been enriched with a new model. The KBU 80 with more volume is ideal for use in coaches and also in midi and mini buses. The KBU 80 impresses with the low weight, luxurious look, fast instalation and of couse the 80 liters volume.

## KBU 80 refrigerator

## Order-No.: 01.1580.00.00

| Volume:  | 80 liters |
|----------|-----------|
| Voltage: | DC24V     |
| Current: | 2.3A      |
| Power:   | 54W       |
| Weight:  | 33kg      |

If you have any questions, please do not hesitate to contact us.